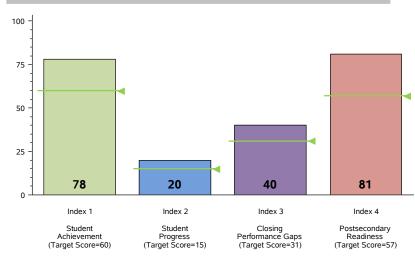

## **Performance Index Summary**

| Index                         | Points<br>Earned | Maximum<br>Points | Index<br>Score |
|-------------------------------|------------------|-------------------|----------------|
| 1 - Student Achievement       | 2,754            | 3,550             | 78             |
| 2 - Student Progress          | 238              | 1,200             | 20             |
| 3 - Closing Performance Gaps  | 966              | 2,400             | 40             |
| 4 - Postsecondary Readiness   |                  |                   |                |
| STAAR Score                   | 13.2             |                   |                |
| Graduation Rate Score         | 24.6             |                   |                |
| Graduation Plan Score         | 23.7             |                   |                |
| Postsecondary Component Score | 19.3             |                   | 81             |